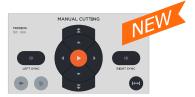

## AUTOMATIC XY CUTTER OF FLEXIBLE MATERIALS

Highly precise cutting machine for X and Y trimming with automatic rewinding system. Suitable for wallpaper and many other flexible supports.

- > Combined horizontal and vertical cutting for the fastest finish of your rolls
- > Trims and directly rewinds wallpaper's sheets on rolls (up to 3 rolls, also of different sizes). Possibility to work in addition as roll to sheet
- High cutting accuracy for perfect joints of pattern and designs on the wall
- 4 operating modes: automatic by crop marks (roll to rolls), automatic by crop marks (roll to sheets), by set length and manual
- Even more intuitive set up parameters thanks to the new designed user-friendly software (LCD touch screen
- Long term reliability and safety combined with low maintenance costs