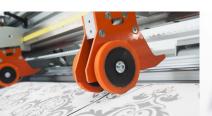

Front rewinding shafts with indipendent clutches

Fine pressure adjustment

(according to the types of

material)

Adjustable unwinding shaft for fine positioning of the material unrolling (optional)

Single lengthwise rotary crush cutter (twin cutters optional)