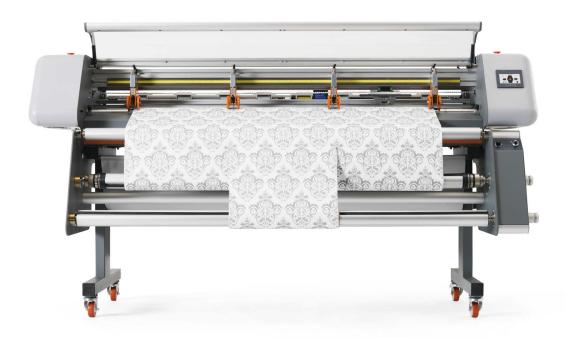

## **MIURA II WALLPAPER**

## AUTOMATIC XY CUTTER OF FLEXIBLE MATERIALS

Highly precise cutting machine for X and Y trimming with automatic rewinding system. Suitable for wallpaper and many other flexible supports.

- > Combined horizontal and vertical cutting for the fastest finish of your rolls
- > Trims and directly rewinds wallpaper's sheets on rolls (up to 3 rolls, also of different sizes). Possibility to work in addition as roll to sheet
- High cutting accuracy for perfect joints of pattern and designs on the wall
- 4 operating modes: automatic by crop marks (roll to rolls), automatic by crop marks (roll to sheets), by set length and manual
- Even more intuitive set up parameters thanks to the new designed user-friendly software (LCD touch screen
- Long term reliability and safety combined with low maintenance costs

## SUITABLE FOR:

- **W**allpaper
- ✓ Paper (also laminated or encapsulated)
- Vinyl & self adhesive vinyl
- ☑ Backlit & frontlit display
- Reflective material
- PVC banner (up to 900 gr/m² 27 oz./ya²)
- Magnetic rubber
- Polycarbonate (film)
- Canvas & polyester (with liner)
- Many more..