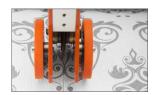

Front rewinding shafts with indipendent clutches

Fine pressure adjustment

(according to the types of

material)

Adjustable unwinding shaft for fine positioning of the material unrolling (optional)

Single lengthwise rotary crush cutter (twin cutters optional)