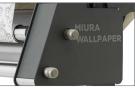

Fine positioning of the cutting blades (optional)\_

Advanced cutting mark

New software design for better usability

Aluminium 3"shaft with flanges for the right alignment of the roll

Unwinding shaft brake for adjusting the tension of the material