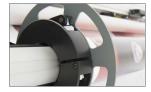

Fine positioning of the cutting blades (optional)\_

Advanced cutting mark

New software design for better usability

Aluminium 3"shaft with flanges for the right alignment of the roll

Unwinding shaft brake for adjusting the tension of the material

Front rewinding shafts with indipendent clutches

Fine pressure adjustment

(according to the types of

material)

Adjustable unwinding shaft for fine positioning of the material unrolling (optional)

Single lengthwise rotary crush cutter (twin cutters optional)