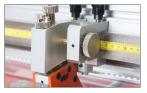

Front rewinding shafts with indipendent clutches

Fine pressure adjustment

(according to the types of

material)

Adjustable unwinding shaft for fine positioning of the material unrolling (optional)

Single lengthwise rotary crush cutter (twin cutters optional)