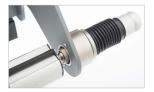

Front rewinding shafts with indipendent clutches

Fine pressure adjustment

(according to the types of

material)

Adjustable unwinding shaft for fine positioning of the material unrolling (optional)

Single lengthwise rotary crush cutter (twin cutters optional)