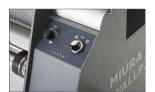

## AUTOMATIC XY CUTTER OF FLEXIBLE MATERIALS

Highly precise cutting machine for X and Y trimming with automatic rewinding system. Suitable for wallpaper and many other flexible supports.

- > Combined horizontal and vertical cutting for the fastest finish of your rolls
- > Trims and directly rewinds wallpaper's sheets on rolls (up to 3 rolls, also of different sizes). Possibility to work in addition as roll to sheet
- High cutting accuracy for perfect joints of pattern and designs on the wall
- 4 operating modes: automatic by crop marks (roll to rolls), automatic by crop marks (roll to sheets), by set length and manual
- Even more intuitive set up parameters thanks to the new designed user-friendly software (LCD touch screen
- Long term reliability and safety combined with low maintenance costs