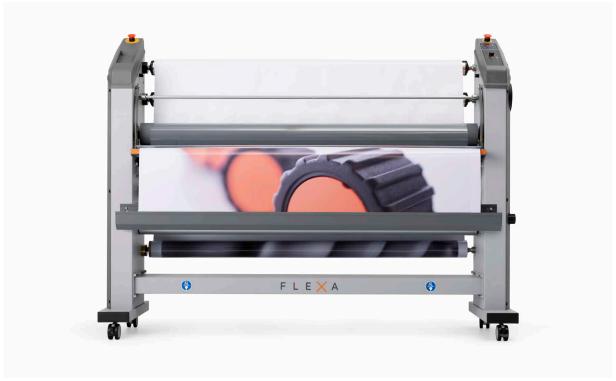

## **EASY LITE 160**

## HEAT-ASSISTED TOP ROLLER LAMINATOR

Professional heat-assisted top roller laminator for self-adhesive materials. It allows to laminate, mount and encapsulate. Designed to be reliable and easy-to-use for perfect and high quality results.

- > Cost-effective: very good quality, price and performance
- > Excellent results without air bubbles and defects
- > It mounts images on panels, applies double-sided adhesive films, application tape and protective film
- > Compact dimensions
- > Ideal for the small and medium sized user
  - User-friendly control panel with new roller pressure indicator: best results guaranteed avoiding "overpressure" when mounting and laminating (typical "smile" effect)
  - New motorized lifting of the upper roller for an effortless and faster lamination available (optional)
- Ergonomic position of the shafts for easy adjustments of the media
- > Versatility in the materials used
- > Load and unload of media rolls in seconds