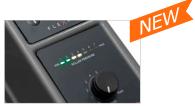

- > Cost-effective: very good quality, price and performance
- > Excellent results without air bubbles and defects
- > It mounts images on panels, applies double-sided adhesive films, application tape and protective film
- > Compact dimensions
- > Ideal for the small and medium sized user
  - User-friendly control panel with new roller pressure indicator: best results guaranteed avoiding "overpressure" when mounting and laminating (typical "smile" effect)
  - New motorized lifting of the upper roller for an effortless and faster lamination available (optional)
- Ergonomic position of the shafts for easy adjustments of the media
- > Versatility in the materials used
- > Load and unload of media rolls in seconds