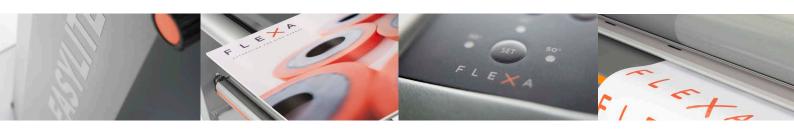

New motorized lifting of the upper roller (optional)

New roller pressure display

Millimeter scale on each shaft for the right positioning of the media

Aluminum shafts with automatic locking system

Swing-up steel feed table for quick set-up

Photosensitive cells with automatic self-control

Unwinding shaft for printed media in rolls

Front unwinding shaft (optional)

Rear rewinding shaft (optional)

Front tray for prints (optional)

Feed-in guide (optional)