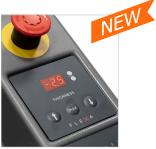

New motorized lifting of the upper roller (optional)

New roller pressure display

Millimeter scale on each shaft for the right positioning of the media

Aluminum shafts with automatic locking system

Swing-up steel feed table for quick set-up