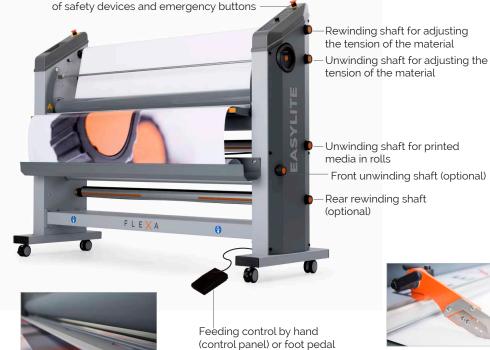

New motorized lifting of the upper roller (optional)

New roller pressure display

Millimeter scale on each shaft for the right positioning of the media

Aluminum shafts with automatic locking system

Swing-up steel feed table for quick set-up

Photosensitive cells with automatic self-control

Unwinding shaft for printed media in rolls

Front unwinding shaft (optional)

Rear rewinding shaft (optional)

Front tray for prints (optional)

Feed-in guide (optional)

Rear table with cutting unit (optional)

| Working width                  | 1600 mm (63 in)                        |
|--------------------------------|----------------------------------------|
| Max. space between rollers     | 30 mm (1,2 in)                         |
| Coated rubber rollers          | Ø 116 mm (4,6 in)                      |
| Heated upper roll preset       | 30°, 40°, 50° C (86°, 104°, 122° F)    |
| Max. speed                     | 5 m/min (16 ft/min)                    |
| Working height                 | 900 mm (35 in)                         |
| Power supply                   | 230 V - 50 Hz - 2500 W                 |
| Dimensions (W x D x H)         | 2000 x 650 x 1500 mm (79 x 26 x 59 in) |
| Weight                         | 215 kg (474 lbs)                       |
| Packing Dimensions (W x D x H) | 2150 x 850 x 1700 mm (85 x 33 x 67 in) |
| Packing Weight                 | 260 kg (573 lbs)                       |